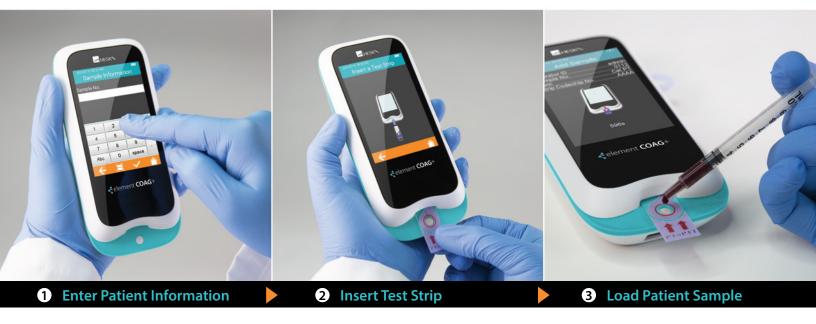

HESK-1

PT 16.5s APTT 106.4s

Selement COAG+

# element COAG+

Veterinary Analyzer

# Life saving technology in the palm of your hand.

Bringing freedom and flexibility to coagulation testing with our new lightweight and portable handheld analyzer. Run PT and aPTT in the treatment room, cage side, or in the operating room. Using either a fresh blood sample or citrated whole blood (BTT), our combined PT/aPTT test strips will give results in minutes. When prepping for routine surgeries, or needing critical answers quickly, you can rely on Element COAG+<sup>™</sup> to provide accurate and rapid results for canine and feline PT and aPTT.





## Handheld Portability

### Easy Operation 3-step easy measurement



Features:

COAG+

#### Convenience

- Access real-time, lab quality results within minutes, anywhere
- Wireless communication for easy data transfer
- PT/aPTT combined test strip
- Built-in OR code scanner

#### Flexibility

- Use either fresh blood or citrated whole blood on the same strip
- Room temperature or refrigerated storage

#### Functionality

- Onboard and liquid QC
- Lightweight, compact, and handheld
- 3.5 inch, full-color LCD touchscreen
- Rechargeable batteries

# **Test** Parameters

| TEST             | SPECIES                 | DIAGNOSTIC SIGNIFICANCE