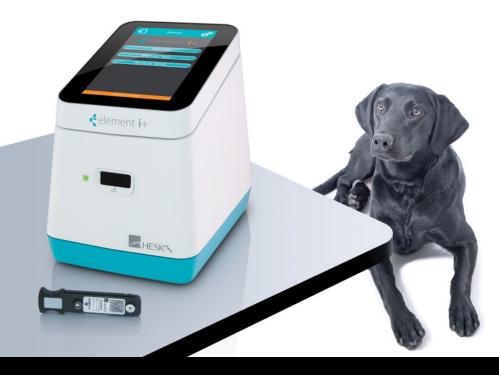

## The Future of Immunodiagnostics is Here!

Combine proprietary technology with a sleek, compact platform to bring you fast, accurate results with an expanding test menu.

Fast results in as little as 5 minutes

Room temperature cartridge storage

Accurate, quantitative results

Large color touch screen

Bi-directional interface

#### Convenience

- Fully self-contained micro-fluidic cartridge
- Simplified interface and operation with a small bench top footprint
- Small 100µL sample volume of serum or lithium heparin plasma