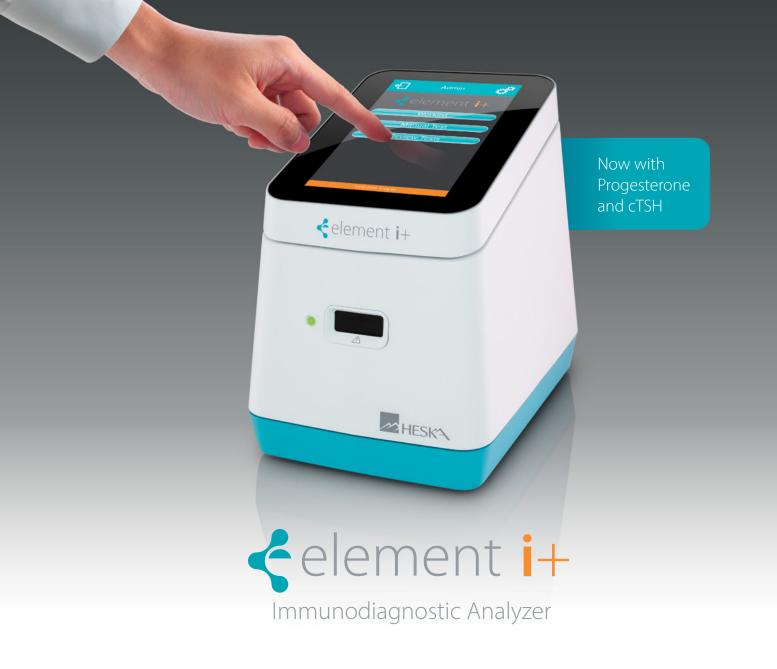

## The Future of Immunodiagnostics is Here!

Combine proprietary technology with a sleek, compact platform to bring you fast, accurate results with an expanding test menu.

Fast results in as little as 5 minutes

Room temperature cartridge storage

Accurate, quantitative results

Large color touch screen

Bi-directional interface